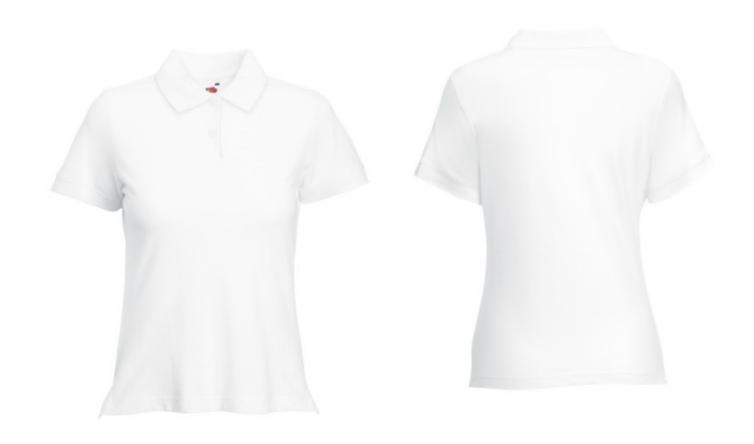

# FRUIT OF THE LOOM POLO LADY-FIT, WOMEN'S POLO SHIRT,

## **Specification**

Fruit Of The Loom Lady-Fit Polo, Women's Polo Shirt, White S, 97% Cotton, 3% Elastin, 210gm / m2, Round Neck, Fine Weave, Modern Collar Shirt, Customized